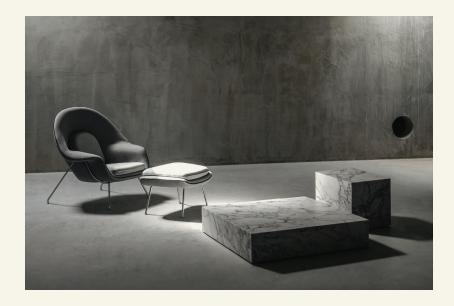

Edge H Arabescato

EDGE H is the ultimate expression of minimalist design. This side table entirely covered in marble was designed to be the key piece of any living area. The EDGE H table is available in different stones.