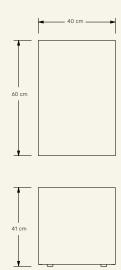

**Dimensions** (cm) H41 x L60 x D40 **Weight** (kg) approx 58

**Cleaning instructions** Wipe with a damp cloth, or just a soft dry cloth. Do not use any type of detergent that can mark the stone and metal.