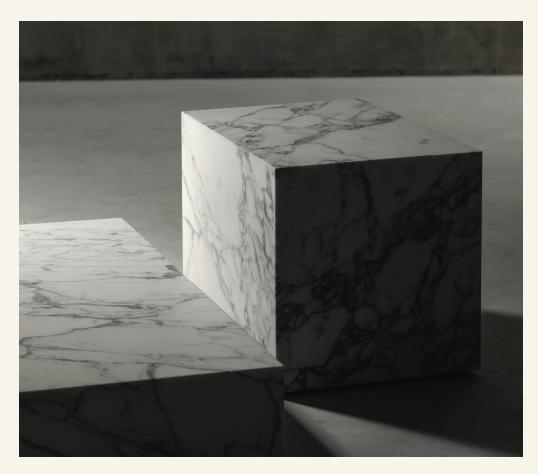

Edge H Arabescato

EDGE H is the ultimate expression of minimalist design. This side table entirely covered in marble was designed to be the key piece of any living area. The EDGE H table is available in different stones.